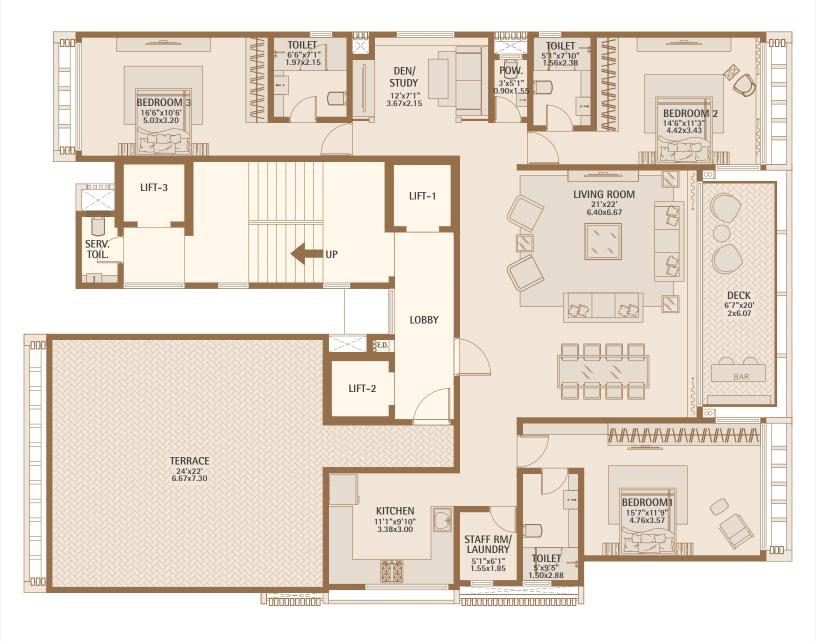

## Typical Floor Plan: 4 BHK, 8th - 11th Floor

#### **APARTMENT AMENITIES**

- 3/4 Bed Room Terrace Flat & 4/5 Bed Room exclusive apartments with Large Decks, Staff Room and Powder Room
- 12'-0" Clear Internal Height, floor to floor (subject to civil aviation NOC)
- Strategically planned to maximise and create luxurious spaces. No wastage.
- Imported Marble Flooring
- False Ceiling with Concealed Lighting in all rooms
- 2 split Air-conditioners in Living Room
- Building elevation and internal living spaces planned to meet international designs
- Adequate Electrical Points, including TV, Telephone & Internet
- Modular Kitchen with Hob, Chimney Microwave, Refrigerator
- Designer Bathrooms with Jaquar/ Grohe fittings, T. Glass Cubicles