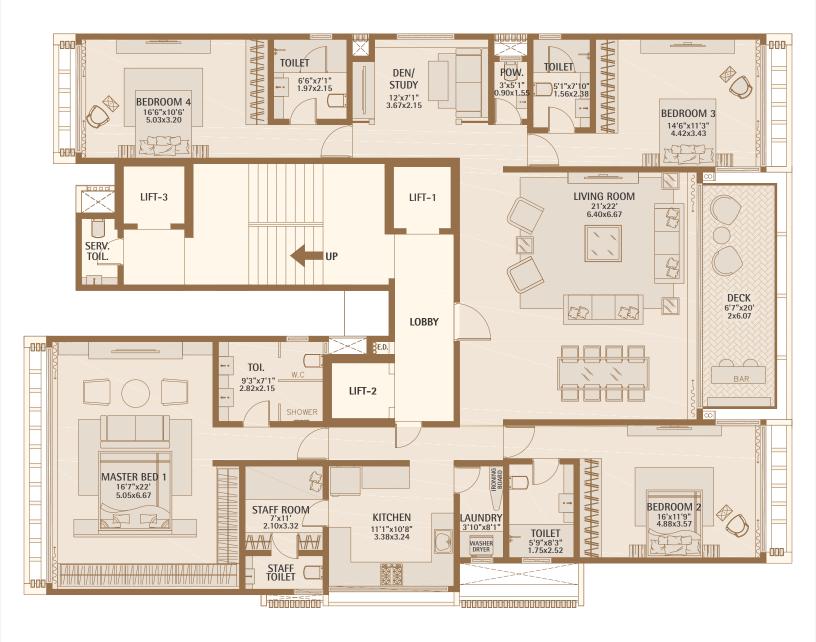

## Typical Floor Plan: 5 BHK, 8th - 11th Floor

#### **APARTMENT AMENITIES**

- 3/4 Bed Room Terrace Flat & 4/5 Bed Room exclusive apartments with Large Decks, Staff Room and Powder Room
- 12'-0" Clear Internal Height, floor to floor (subject to civil aviation NOC)
- Strategically planned to maximise and create luxurious spaces. No wastage.
- Imported Marble Flooring
- False Ceiling with Concealed Lighting in all rooms
- 2 split Air-conditioners in Living Room
- Building elevation and internal living spaces planned to meet international designs
- Adequate Electrical Points, including TV, Telephone & Internet
- Modular Kitchen with Hob, Chimney Microwave, Refrigerator
- Designer Bathrooms with Jaquar/ Grohe fittings, T. Glass Cubicles