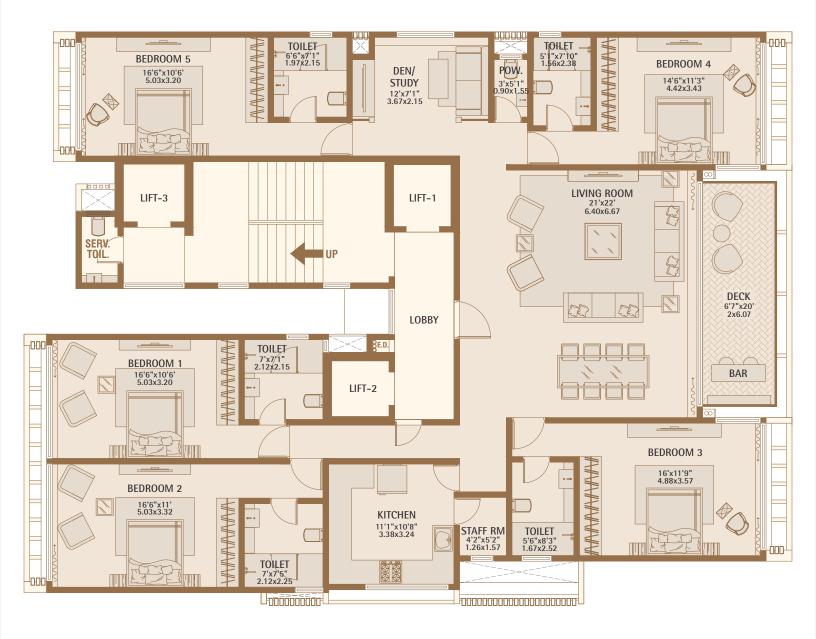

ents with Large Decks, Staff Room and Powder Room
- 12'-0" Clear Internal Height, floor to floor (subject to civil aviation NOC)
- Strategically planned to maximise and create luxurious spaces. No wastage.
- Imported Marble Flooring
- False Ceiling with Concealed Lighting in all rooms
- 2 split Air-conditioners in Living Room
- Building elevation and internal living spaces planned to meet international designs
- Adequate Electrical Points, including TV, Telephone & Internet
- Modular Kitchen with Hob, Chimney Microwave, Refrigerator
- Designer Bathrooms with Jaquar/ Grohe fittings, T. Glass Cubicles



# Floor Plan: 2 BHK, 7th Floor









## Floor Plan: 3.5 BHK, 12th Floor









## Typical Floor Plan: 4 BHK, 8th - 11th Floor









## Typical Floor Plan: 5 BHK, 8th - 11th Floor









## LOCATION MAP



All information, particulars and illustrations contained herein are for reference only and shall not constitute or be construed as giving any offer, representation or warranty whether expressly or implicitly. Whilst every reasonable care has been taken in preparation of this document, the Vendor, its representatives or agents shall not be responsible for any inaccuracies and omissions. Interested persons are advised to make their own enquiries and satisfy themselves in all respects. The information in this brochure is indicative of the development that is proposed. The developer reserves the right to change or alter the layout, plans, specifications or features without prior notice or obligation.

MAHA RERA Registration No. P51800034670



1st Floor, Ashiana, 87, L