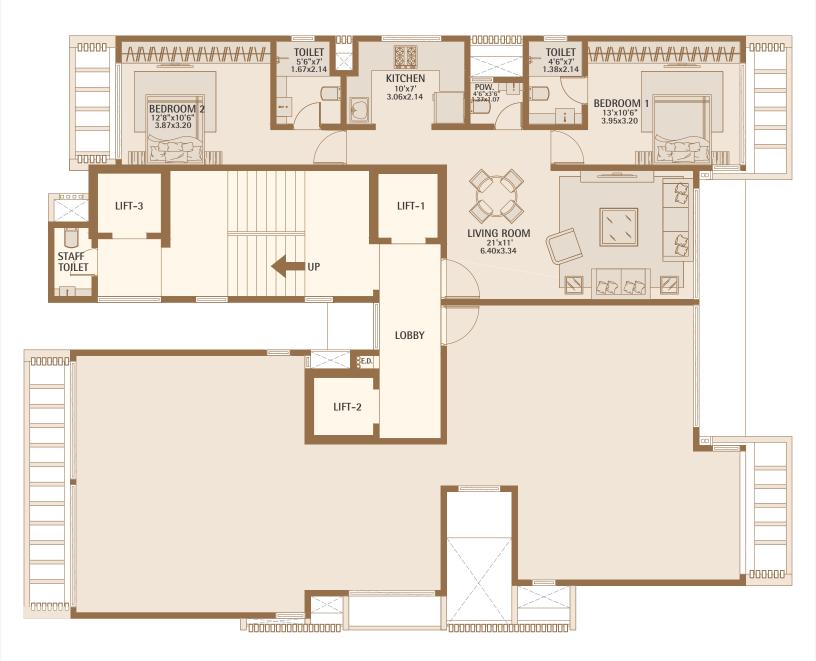

et



Visuals used are for creative representation purposes only.

#### **APARTMENT AMENITIES**

- 3/4 Bed Room Terrace Flat & 4/5 Bed Room exclusive apartments with Large Decks, Staff Room and Powder Room
- 12'-0" Clear Internal Height, floor to floor (subject to civil aviation NOC)
- Strategically planned to maximise and create luxurious spaces. No wastage.
- Imported Marble Flooring
- False Ceiling with Concealed Lighting in all rooms
- 2 split Air-conditioners in Living Room
- Building elevation and internal living spaces planned to meet international designs
- Adequate Electrical Points, including TV, Telephone & Internet
- Modular Kitchen with Hob, Chimney Microwave, Refrigerator
- Designer Bathrooms with Jaquar/ Grohe fittings, T. Glass Cubicles



# Floor Plan: 2 BHK, 7th Floor









## Floor Plan: 3.5 BHK, 12th Floor









## Typical Floor Plan: 4 BHK, 8th - 11th Floor









## Typical Floor Plan: 5 BHK, 8th - 11th Floor









## LOCATION MAP



All information, particulars and illustrations contained herein are for reference only and shall not constitute or be construed as giving any offer, representation or warranty whether expressly or implicitly. Whilst every reasonable care has been taken in preparation of this document, the Vendor, its representatives or agents shall not be responsible for any inaccuracies and omissions. Interested persons are advised to make their own enquiries and satisfy themselves in all respects. The information in this brochure is indicative of the development that is proposed. The developer reserves the right to change or a