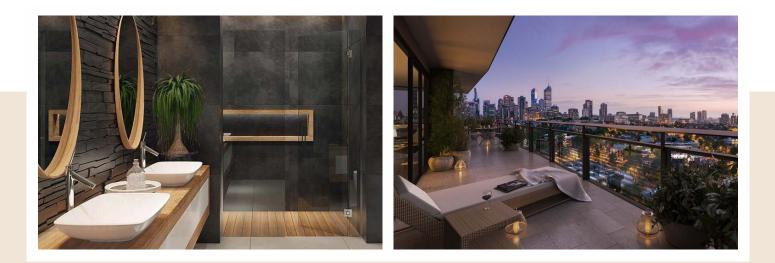

#### **APARTMENT AMENITIES**

- 3/4 Bed Room Terrace Flat & 4/5 Bed Room exclusive apartments with Large Decks, Staff Room and Powder Room
- 12'-0" Clear Internal Height, floor to floor (subject to civil aviation NOC)
- Strategically planned to maximise and create luxurious spaces. No wastage.
- Imported Marble Flooring
- False Ceiling with Concealed Lighting in all rooms
- 2 split Air-conditioners in Living Room
- Building elevation and internal living spaces planned to meet international designs
- Adequate Electrical Points, including TV, Telephone & Internet
- Modular Kitchen with Hob, Chimney Microwave, Refrigerator
- Designer Bathrooms with Jaquar/ Grohe fittings, T. Glass Cubicles