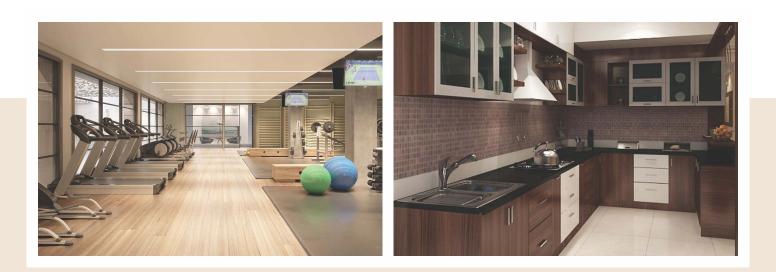

#### **GENERAL AMENITIES**

- Fully equipped Gymnasium
- Decorative double height entrance lobby with Reception Desk and Waiting Area for guests
- 3-level Car Parking; 2 Car Lifts
- 3 modern, High-speed Elevators
- Decorative Staircase and Floor Landings
- Exclusive Servants Toilet at each mid-landing
- Video Phone Security System

#### **APARTMENT AMENITIES**

- 3/4 Bed Room Terrace Flat & 4/5 Bed Room exclusive apartments with Large Decks, Staff Room and Powder Room
- 12'-0" Clear Internal Height, floor to floor (subject to civil aviation NOC)
- Strategically planned to maximise and create luxurious spaces. No wastage.
- Imported Marble Flooring
- False Ceiling with Concealed Lighting in all rooms
- 2 split Air-conditioners in Living Room
- Building elevation and internal living spaces planned to meet international designs
- Adequate Electrical Points, including TV, Telephone & Internet
- Modular Kitchen with Hob, Chimney Microwave, Refrigerator
- Designer Bathrooms with Jaquar/ Grohe fittings, T. Glass Cubicles